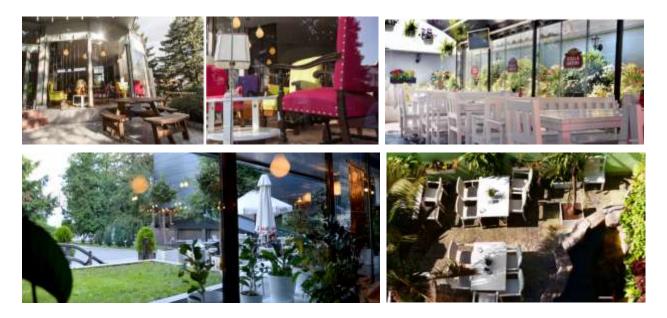

## Lunch and Refreshment Options

**1** Building 1 Café: beverages, sandwiches and snacks are available.

Opening hours: Friday – Saturday: 8:00 am - 6:00 pm; CLOSED on Sunday

2 Artes NBU Restaurant: the restaurant offers several options for a lunch meal. Meals are prepared in advance which <u>allows for a fast order</u>.

Opening hours: Friday – Saturday: 8:00 am - 4:00 pm; CLOSED on Sunday

**3** Building 2 Café: beverages, pizza and croissants.

**Opening hours:** Friday – Saturday: 8:00 am - 6:00 pm; CLOSED on Sunday

4 Bio Café: variety of organic foods and drinks.

**Opening hours:** Friday – Sunday: 8:00 am - 6:00 pm

5 The School Bar and Dinner: a pleasant restaurant with garden areas. Location is outside campus but very close to NBU (2-3 minutes away from NBU main entrance); a great variety of foods and drinks: a google translated menu is available here.

**Opening hours:** Friday – Sunday: 10:00 am – 11:00 pm

Please, be aware that meals are prepared on order which might be time-consuming!

A map of these locations is available on page 2.