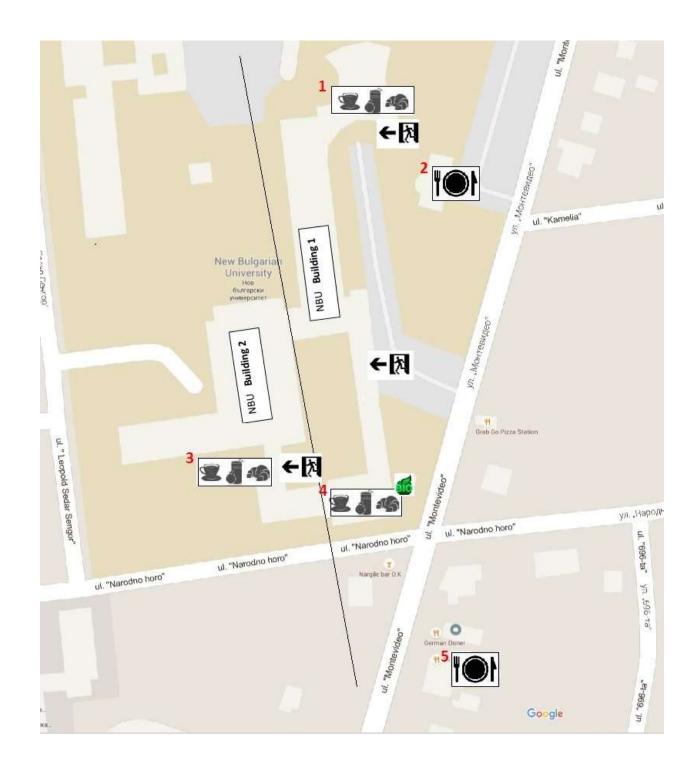

## Lunch and Refreshment Options

**1** Building 1 Café: beverages, sandwiches and snacks are available.

Opening hours: Friday – Saturday: 8:00 am - 6:00 pm; CLOSED on Sunday

2 Artes NBU Restaurant: the restaurant offers several options for a lunch meal. Meals are prepared in advance which <u>allows for a fast order</u>.

Opening hours: Friday – Saturday: 8:00 am - 4:00 pm; CLOSED on Sunday

**3** Building 2 Café: beverages, pizza and croissants.

**Opening hours:** Friday – Saturday: 8:00 am - 6:00 pm; CLOSED on Sunday

4 Bio Café: variety of organic foods and drinks.

**Opening hours:** Friday – Sunday: 8:00 am - 6:00 pm

5 The School Bar and Dinner: a pleasant restaurant with garden areas. Location is outside campus but very close to NBU (2-3 minutes away from NBU main entrance); a great variety of foods and drinks: a google translated menu is available here.

**Opening hours:** Friday – Sunday: 10:00 am – 11:00 pm

Please, be aware that meals are prepared on order which might be time-consuming!

A map of these locations is available on page 2.